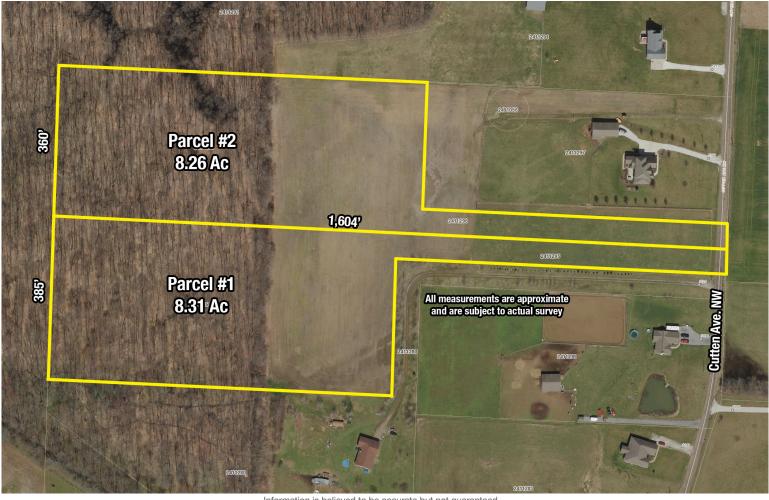

## **16.57 Acres Vacant Land** OFFERED IN TWO PARCELS – 1/2 WOODED – 1/2 TILLABLE

Beautiful Building Sites – Buy One Or Both – Stark County Lawrence Twp. - Tuslaw Local Schools

ABSOLUTE AUCTION, All sells to the highest bidder(s) on location: Cutten Ave., North Lawrence, OH 44666

## Members – State and National Auctioneers Association

**PARCEL #1:** Parcel #2411295 – 8.31 acres having 60' frontage on Cutten Ave. Approx. 4.5 acres wooded and balance used for hay crop. Ideal hideaway building parcel, 1/2 CAUV real estate taxes are \$86.08. All mineral rights owned by the seller will transfer with.

**PARCEL #2:** Parcel #2411296 – 8.26 acres having 60' frontage on Cutten Ave. Approx. 4.3 acres wooded and balance used for hay crop. Ideal hideaway building parcel, 1/2 CAUV real estate taxes are \$122.51. All mineral rights owned by seller will transfer with.

**AUCTIONEER'S NOTE:** Parcels will be sold separate only, not offered together! Buy one or both. Walk the land with permission only. Call Jeff Kiko for details.

**TERMS ON REAL ESTATE:** 10% down auction day, balance due at closing. A 10% buyer's premium will be added to the highest bid to establish the purchase price, which goes to the seller. Any desired inspections must be made prior to bidding. All information contained herein was derived from sources believed to be correct. Information is believed to be accurate but not guaranteed.